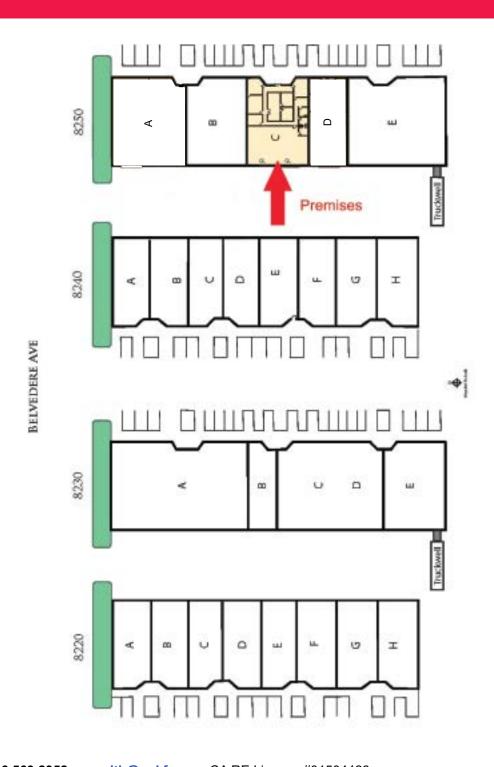

### ±4,000 Rentable Square Feet Available

**8250 Belvedere Avenue - Suite C** ±4,000 SF with ±2,000 SF Office

- Exisiting Office
- 16' Minimum Clear Height
- Grade Level Doors
- Common Area Loading Dock
- Insulated Warehouse Ceiling
- Concrete Tilt-Up Construction
- Skylights
- M-1 Zoning
- Sprinklers
- Excellent Freeway Access to Hwy 50