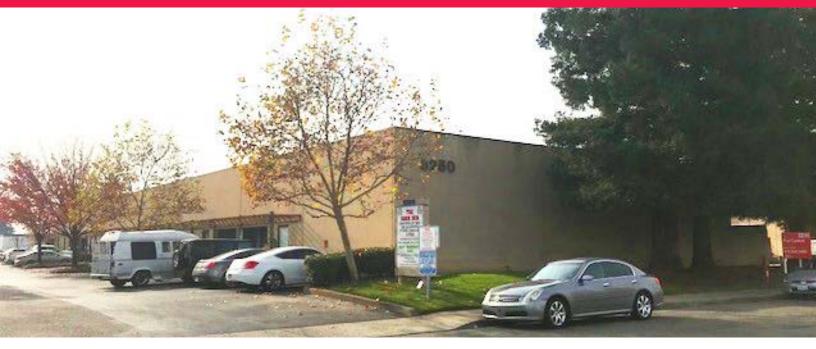

### ±4,000 Rentable Square Feet Available

**8250 Belvedere Avenue - Suite C** ±4,000 SF with ±2,000 SF Office

- Exisiting Office
- 16' Minimum Clear Height
- Grade Level Doors
- Common Area Loading Dock
- Insulated Warehouse Ceiling
- Concrete Tilt-Up Construction
- Skylights
- M-1 Zoning
- Sprinklers
- Excellent Freeway Access to Hwy 50