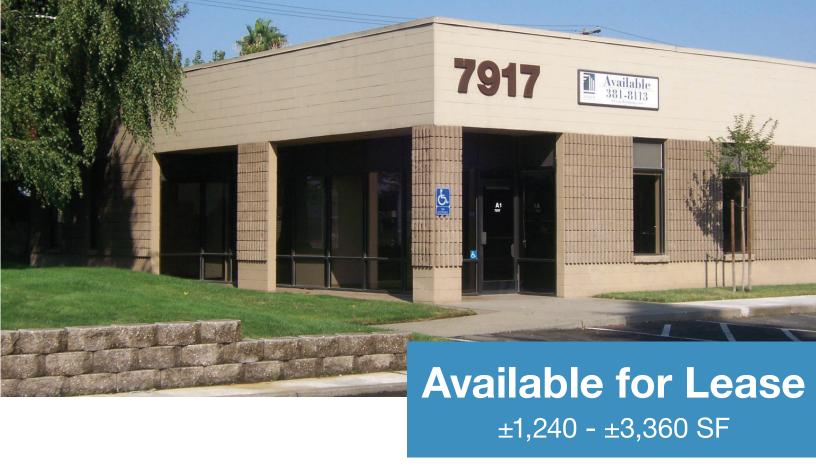

## **Power Inn Busines Park**

#### Sacramento

Fruitridge & Power Inn Road | Sacramento, CA

#### **Description**

Power Inn Business Park features over 12,000 square feet of Newly Renovated Office/Flex. Signage opportunities and suites with upgraded finishes, available for immediate occupancy.

# Power Inn Busines Park Sacramento, CA

| Available Units                | Total SF  | Office    | <b>Monthly Rent</b> |
|--------------------------------|-----------|-----------|---------------------|
| 7917 Fruitridge Road, Suite F* | ±1,240 SF | ±320 SF   | \$1,100.°° NNN      |
| 8001 Fruitridge Road, Suite C  | ±1,600 SF | ±540 SF   | \$1,360.°° NNN      |
| 5580 Power Inn Road, Suite J   | ±1,900 SF | ±250 SF   | \$1,615.°° NNN      |
| 7917 Fruitridge Road, Suite C1 | ±2,460 SF | None      | \$1355.°° NNN       |
| 5450 Power Inn Road, Suite C   | ±3,357 SF | ±3,357 SF | \$3,190.°° NNN      |
| 7917 Fruitridge Road, Suite A1 | ±3,360 SF | ±3,360 SF | \$3,195.°° NNN      |