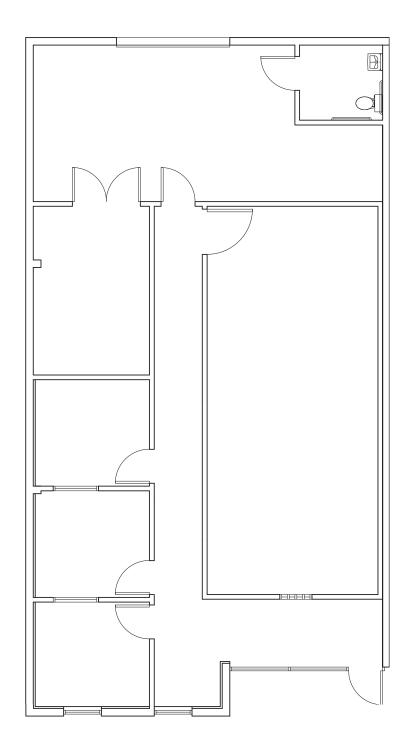

oad, Suite C   | ±3,357 SF | ±3,357 SF | \$3,190.°° NNN      |
| 7917 Fruitridge Road, Suite A1 | ±3,360 SF | ±3,360 SF | \$3,195.°° NNN      |



#### For further information please contact us at (916) 381-8113 or jacksonprop.com

Broker participation is invited.

The information herein is provided from reliable sources; however, Jackson Properties, Inc. assumes no liability for accuracy. The individual broker or user should confirm the physical information for themselves. Prices subject to change without notice. Disclaimer for 3-5 lease rate.



# Office / Flex

Fruitridge & Power Inn Rd | Sacramento, CA





For further information please contact us at (916) 381-8113 or jacksonprop.com

Suite F ±1,240 SF





#### Suite C ±1,600SF





## 5580PowerInnRoad, Sacramento

Suite J ±1,900SF





#### Suite C1 ±2,460 SF





## 5450 Power Inn Road, Sacramento

Suite C ±3,357 SF





Suite A1 ±3,360 SF