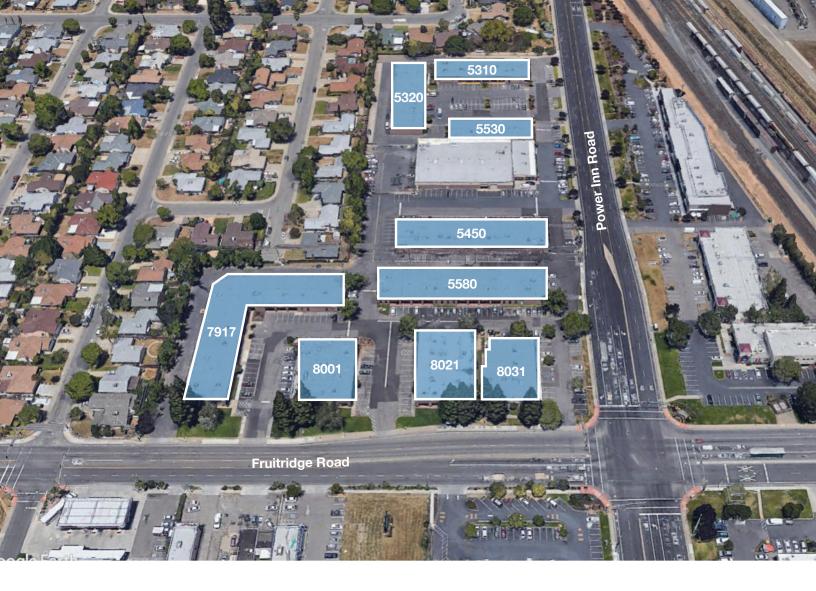

# Power Inn Busines Park Sacramento, CA

| Available Units                | Total SF  | Office    | <b>Monthly Rent</b> |
|--------------------------------|-----------|-----------|---------------------|
| 7917 Fruitridge Road, Suite F* | ±1,240 SF | ±320 SF   | \$1,100.°° NNN      |
| 8001 Fruitridge Road, Suite C  | ±1,600 SF | ±540 SF   | \$1,360.°° NNN      |
| 5580 Power Inn Road, Suite J   | ±1,900 SF | ±250 SF   | \$1,615.°° NNN      |
| 7917 Fruitridge Road, Suite C1 | ±2,460 SF | None      | \$1355.°° NNN       |
| 5450 Power Inn Road, Suite C   | ±3,357 SF | ±3,357 SF | \$3,190.°° NNN      |
| 7917 Fruitridge Road, Suite A1 | ±3,360 SF | ±3,360 SF | \$3,195.°° NNN      |

# Office / Flex

Fruitridge & Power Inn Rd | Sacramento, CA

For further information please contact us at (916) 381-8113 or jacksonprop.com

Suite F ±1,240 SF

#### Suite C ±1,600SF

## 5580PowerInnRoad, Sacramento

Suite J ±1,900SF

#### Suite C1 ±2,460 SF

## 5450 Power Inn Road, Sacramento

Suite C ±3,357 SF

Suite A1 ±3,360 SF