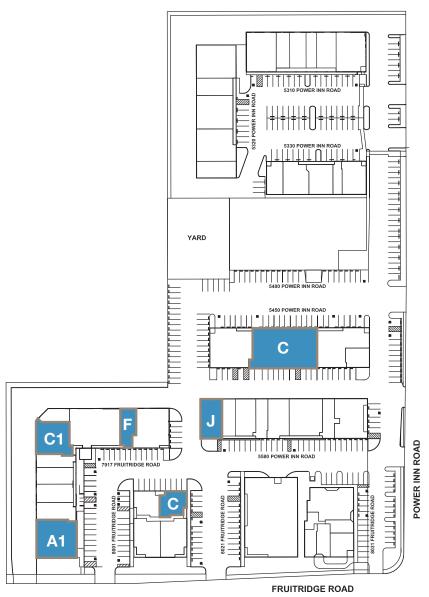

# Power Inn Busines Park Sacramento, CA

| Available Units                | Total SF  | Office    | <b>Monthly Rent</b> |
|--------------------------------|-----------|-----------|---------------------|
| 7917 Fruitridge Road, Suite F* | ±1,240 SF | ±320 SF   | \$1,100.°° NNN      |
| 8001 Fruitridge Road, Suite C  | ±1,600 SF | ±540 SF   | \$1,360.°° NNN      |
| 5580 Power Inn Road, Suite J   | ±1,900 SF | ±250 SF   | \$1,615.°° NNN      |
| 7917 Fruitridge Road, Suite C1 | ±2,460 SF | None      | \$1355.°° NNN       |
| 5450 Power Inn Road, Suite C   | ±3,357 SF | ±3,357 SF | \$3,190.°° NNN      |
| 7917 Fruitridge Road, Suite A1 | ±3,360 SF | ±3,360 SF | \$3,195.°° NNN      |

# Office / Flex

Fruitridge & Power Inn Rd | Sacramento, CA

For further information please contact us at (916) 381-8113 or jacksonprop.com

Suite F ±1,240 SF

#### Suite C ±1,600SF

## 5580PowerInnRoad, Sacramento

Suite J ±1,900SF

#### Suite C1 ±2,460 SF

## 5450 Power Inn Road, Sacramento

Suite C ±3,357 SF

Suite A1 ±3,360 SF