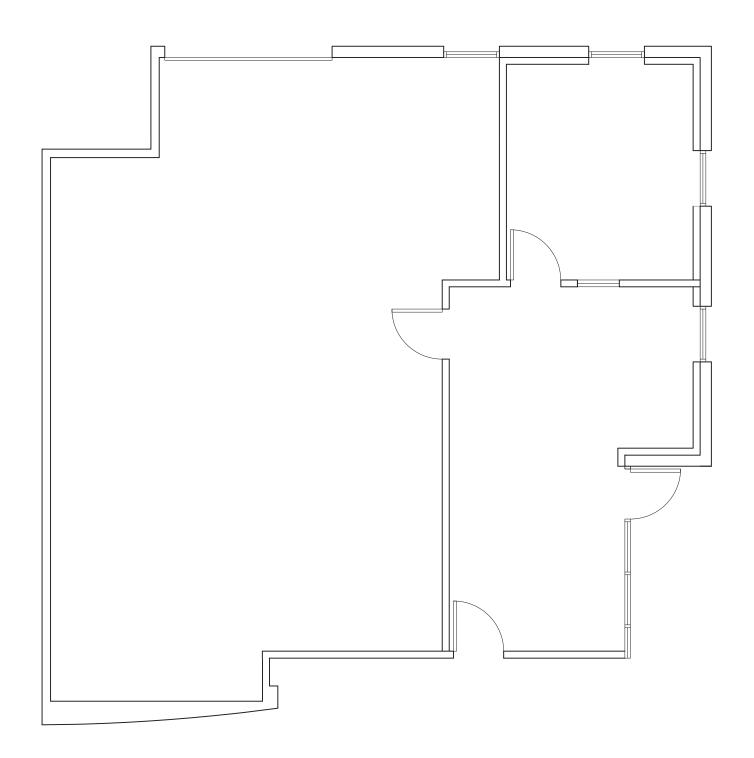

| None      | \$1355.°° NNN       |
| 5450 Power Inn Road, Suite C   | ±3,357 SF | ±3,357 SF | \$3,190.°° NNN      |
| 7917 Fruitridge Road, Suite A1 | ±3,360 SF | ±3,360 SF | \$3,195.°° NNN      |



#### For further information please contact us at (916) 381-8113 or jacksonprop.com

Broker participation is invited.

The information herein is provided from reliable sources; however, Jackson Properties, Inc. assumes no liability for accuracy. The individual broker or user should confirm the physical information for themselves. Prices subject to change without notice. Disclaimer for 3-5 lease rate.



# Office / Flex

Fruitridge & Power Inn Rd | Sacramento, CA





For further information please contact us at (916) 381-8113 or jacksonprop.com

Suite F ±1,240 SF





#### Suite C ±1,600SF





## 5580PowerInnRoad, Sacramento

Suite J ±1,900SF





#### Suite C1 ±2,460 SF





## 5450 Power Inn Road, Sacramento

Suite C ±3,357 SF





Suite A1 ±3,360 SF