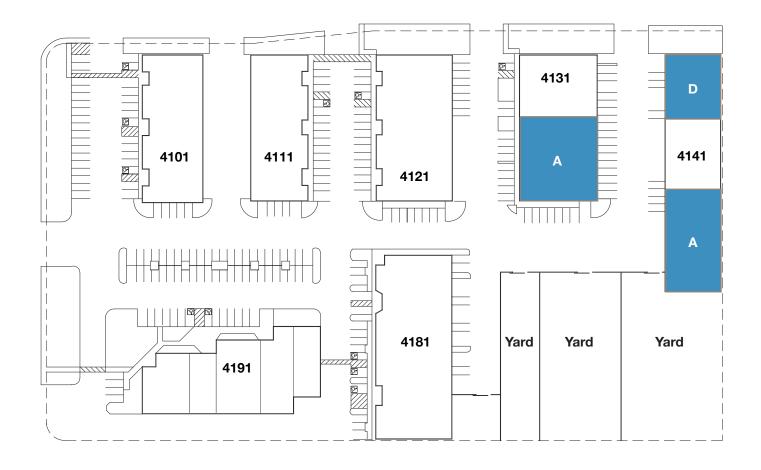

# 4101-4191 Power Inn Road Sacramento

| Available Units              | Total Size | Warehouse Size | Office Size | Monthly Rent   |
|------------------------------|------------|----------------|-------------|----------------|
| 4141 Power Inn Road, Suite D | 3,600 SF   | 2,595 SF       | 1,005 SF    | \$2,550.°° NNN |
| 4131 Power Inn Road, Suite A | 3,920 SF   | 3,322 SF       | 598 SF      | \$3,250.°° NNN |
| 4141 Power Inn Road, Suite A | 7,200 SF   | 7,200 SF       | None        | \$6,050.°° NNN |

### 4141 Power Inn Road, Sacramento

### Suite D ±3,600 SF

### 4131 Power Inn Road, Sacramento

### Suite A ±3,920 SF

### Suite A ±7,200 SF