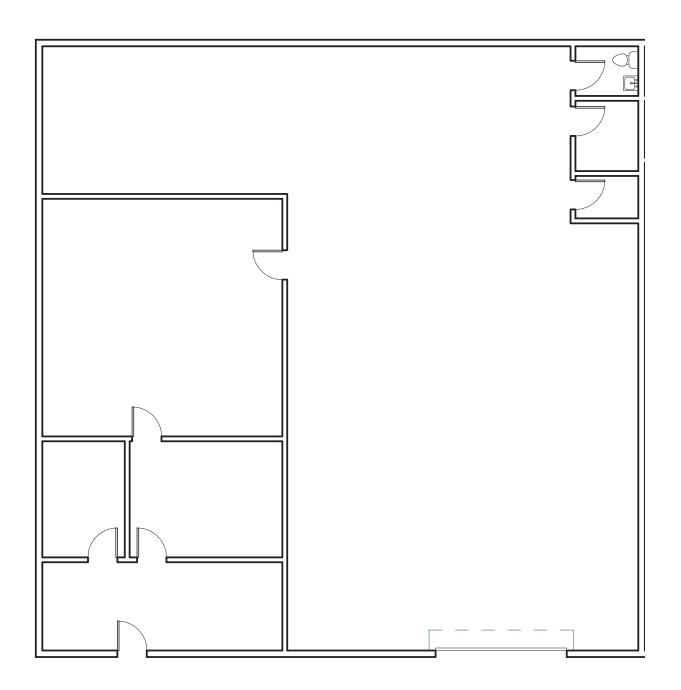

31 Power Inn Road, Suite A | 3,920 SF   | 3,322 SF       | 598 SF      | \$3,250.°° NNN |
| 4141 Power Inn Road, Suite A | 7,200 SF   | 7,200 SF       | None        | \$6,050.°° NNN |



For further information please contact us at (916) 381-8113 or jacksonprop.com

Broker participation is invited.

The information herein is provided from reliable sources; however, Jackson Properties, Inc. assumes no liability for accuracy. The individual broker or user should confirm the physical information for themselves. Prices subject to change without notice. Disclaimer for 3-5 lease rate.



## Sacramento Industrial

4101-4191 Power Inn Rd | Sacramento, CA





For further information please contact us at (916) 381-8113 or jacksonprop.com

### 4141 Power Inn Road, Sacramento

### Suite D ±3,600 SF





### 4131 Power Inn Road, Sacramento

### Suite A ±3,920 SF





### 4141 Power Inn Road, Sacramento

### Suite A ±7,200 SF