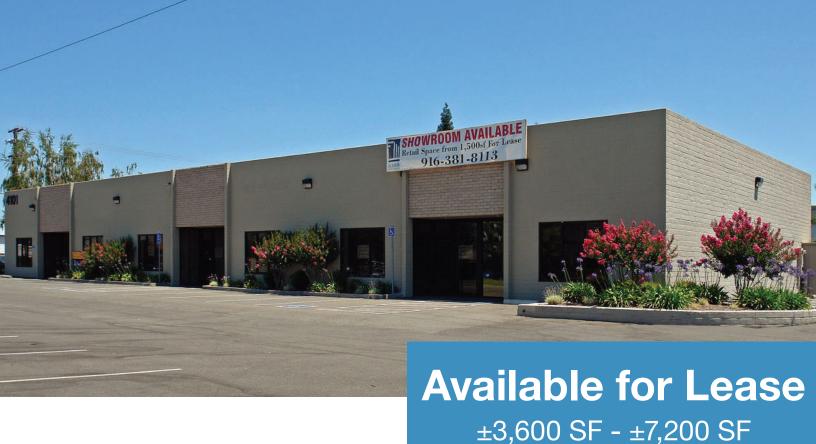

#### **Description**

Located on Power Inn Road and Belvedere Avenue one half ( $\frac{1}{2}$ ) mile South of Highway 50.

For further information please contact us at (916) 381-8113 or jacksonprop.com

Broker participation is invited.

#### **Property Features**

- Immediate Occupancy
- Units with Street Frontage Available
- Professional/Business Park Setting
- 3,600-7,200 Square Feet Available
- Zoned M-1