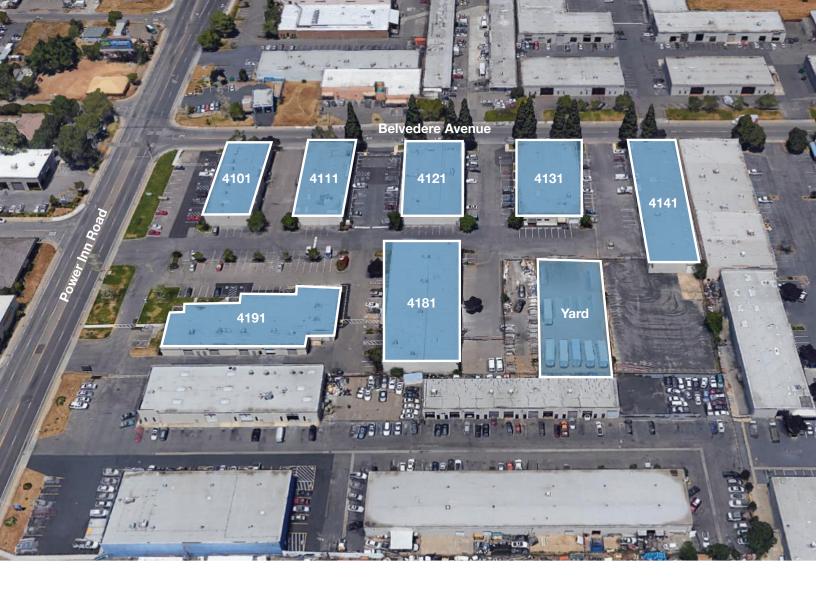

# 4101-4191 Power Inn Road Sacramento

| Available Units              | Total Size | Warehouse Size | Office Size | Monthly Rent   |
|------------------------------|------------|----------------|-------------|----------------|
| 4141 Power Inn Road, Suite D | 3,600 SF   | 2,595 SF       | 1,005 SF    | \$2,550.°° NNN |
| 4131 Power Inn Road, Suite A | 3,920 SF   | 3,322 SF       | 598 SF      | \$3,250.°° NNN |
| 4141 Power Inn Road, Suite A | 7,200 SF   | 7,200 SF       | None        | \$6,050.°° NNN |

### 4141 Power Inn Road, Sacramento

### Suite D ±3,600 SF

### 4131 Power Inn Road, Sacramento

### Suite A ±3,920 SF

### Suite A ±7,200 SF