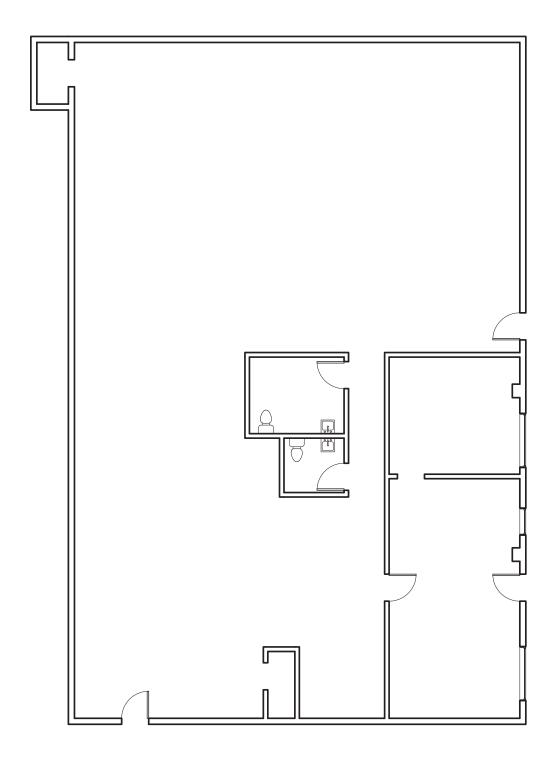

F      | \$3,250.°° NNN |
| 4141 Power Inn Road, Suite A | 7,200 SF   | 7,200 SF       | None        | \$6,050.°° NNN |



For further information please contact us at (916) 381-8113 or jacksonprop.com

Broker participation is invited.

The information herein is provided from reliable sources; however, Jackson Properties, Inc. assumes no liability for accuracy. The individual broker or user should confirm the physical information for themselves. Prices subject to change without notice. Disclaimer for 3-5 lease rate.



## Sacramento Industrial

4101-4191 Power Inn Rd | Sacramento, CA





For further information please contact us at (916) 381-8113 or jacksonprop.com

### 4141 Power Inn Road, Sacramento

### Suite D ±3,600 SF





### 4131 Power Inn Road, Sacramento

### Suite A ±3,920 SF





### 4141 Power Inn Road, Sacramento

### Suite A ±7,200 SF