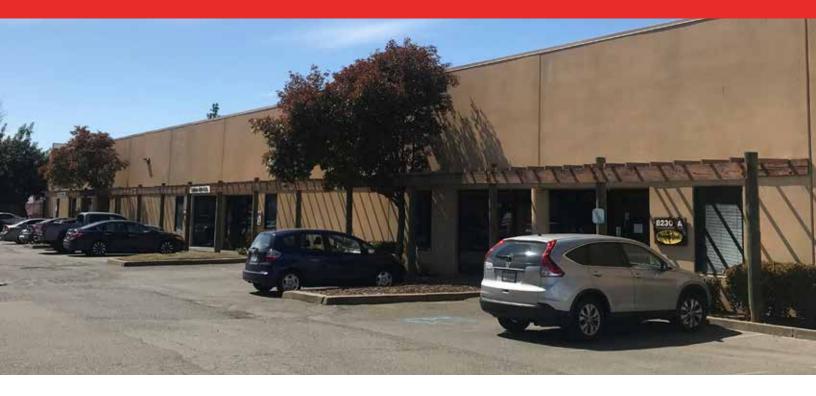

# For Lease 8230 Belvedere Avenue, Suite A

Sacramento, CA

## ±8,000 Rentable Square Feet Available

- 8230 Belvedere: Suite A - ±8,000 SF with ±1,000 SF Office
- End Cap Space Fronting Belvedere Avenue
- Existing Office
- 🔶 16' Minimum Clear Height
- Grade Level Doors
- Common Area Loading Dock
- Insulated Warehouse Ceiling
- Concrete Tilt-Up Construction
- Skylights
- M-1 Zoning
- Sprinklers
- Excellent Access to Highway 50