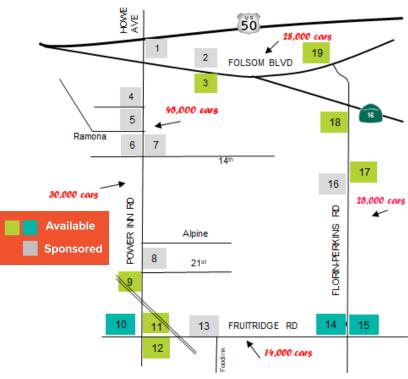

orship Amount:    |                |           |       |
|------------------------|----------------|-----------|-------|
| Set up & installation: |                |           | \$300 |
| Total:                 |                |           |       |
|                        | Bill me        |           |       |
|                        | Payment Enclos | ed        |       |
| Please                 | make checks pa | yable to: |       |

Power Inn Alliance 7801 Folsom Blvd, Suite 102 Contact: Dawn Carlson | dawn@powerinn.org Phone: (916) 453-8888

## 1,000's of advertising impressions for just a few dollars a day!

## **12-MONTH SPONSORSHIP**

"A" Location (1-sided sign) \$1,180

"A" Location (2-sided sign) \$1,470

"B" Location (1-sided sign) \$1,000

"B" Location (2-sided sign) \$1,290



| Business Name: |
|----------------|
| Address:       |
| Contact:       |
| Phone:         |
| Email:         |

Sign Location:

## Join Adopt-A-Road Sponsors who are making a difference!

**American River Self Storage** 

**Buzz Oates** 

**California Emergency Foodlink** 

**Depot Park** 

Florin Perkins Transfer Station

**Granite Park Partners** 

**Jackson Properties** 

Lawnman, Inc

**Republic Services** 

Sierra Waste Recycling & Woodgrinding

**Swinerton Builders** 

**United Rentals** 

Waste Management/ Sacramento Recycling & Transfer Station



**SEE YOUR NAME HERE** 

(AND THOUSANDS OF OTHERS WILL TOO!)

**ADOPT-A-ROAD**