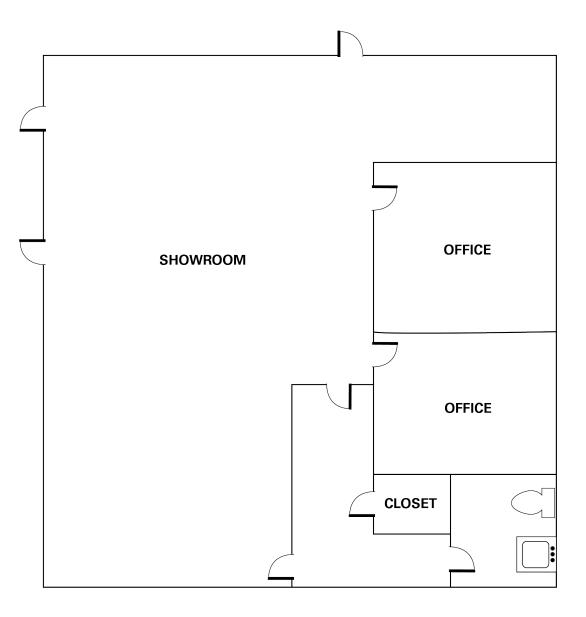

#### FLOOR PLAN - 4200 82ND STREET, SUITE D

# **SPACE HIGHLIGHTS**

- ±1,820 Square Feet
- Existing Showroom Space
- Ability to Add GL Door
- Glass-Lined Store Front
- End Cap Unit
- Lease Rate: \$0.95, NNN