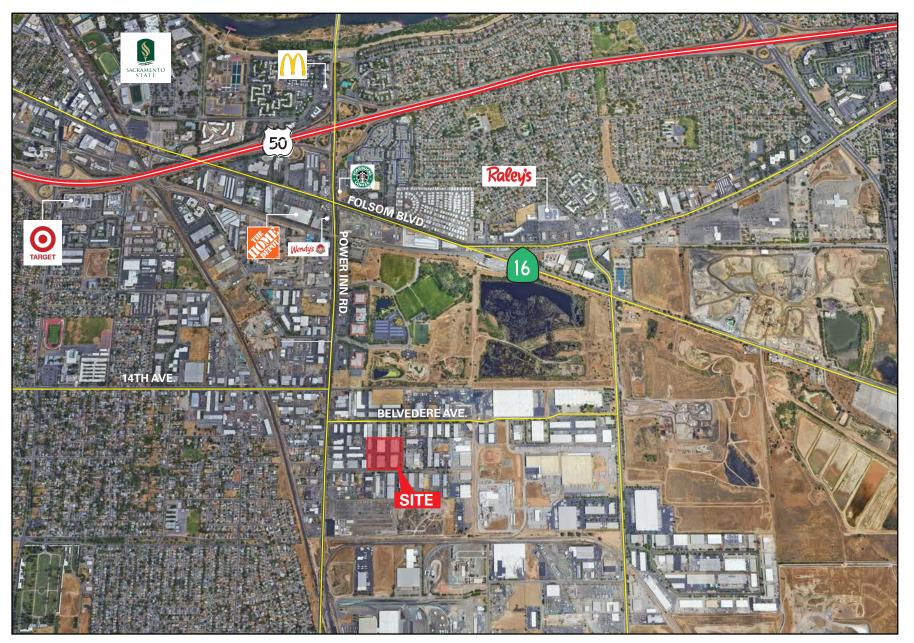

verified and no express representations ins made nor is any to be implied as to the accuracy thereof and it is submitted subject to errors, omissions, change of price, rental or other conditions, prior sale, lease or financing, or withdrawal without notice and to any special conditions imposed by our principal.

ALPINE INDUSTRIAL PARK

#### **ALPINE INDUSTRIAL PARK - SITE PLAN**



ALPINE AVE.

#### FLOOR PLAN - 4200 82ND STREET, SUITE D



#### FLOOR PLAN - 4300 82ND STREET, SUITE A

# **SPACE HIGHLIGHTS**

- ±1,820 Square Feet
- Existing Showroom Space
- Ability to Add GL Door
- Glass-Lined Store Front
- End Cap Unit
- Lease Rate: \$0.95, NNN



#### FLOOR PLAN - 4300 82ND STREET, SUITES C-H



### FLOOR PLAN - 4300 82ND STREET, SUITES C-H - HYPOTHETICAL FLOORPLAN



## **SITE AERIAL**