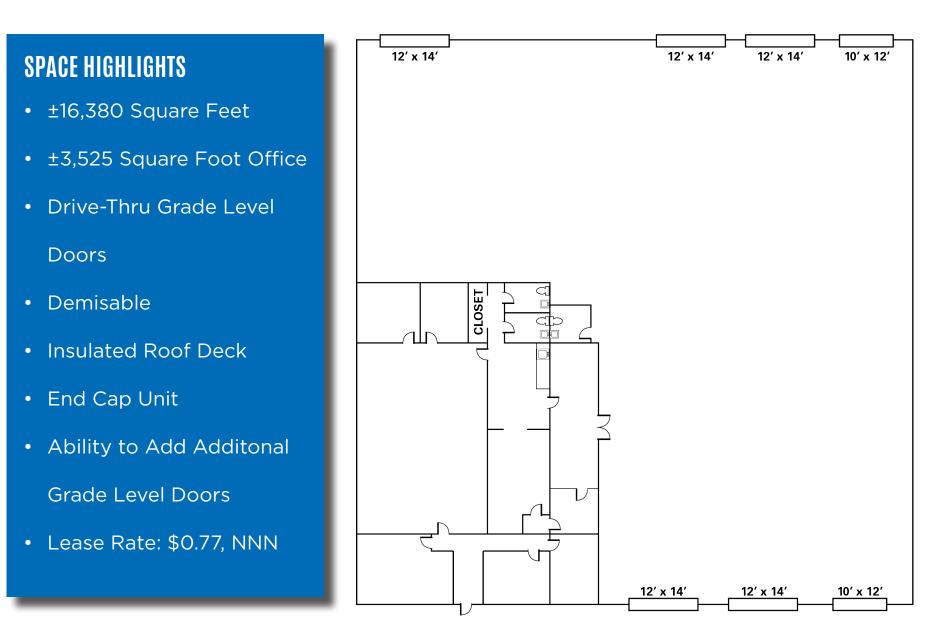

y for sale, rental, or financing is form sources deemed reliable, such information has not been verified and no express representations ins made nor is any to be implied as to the accuracy thereof and it is submitted subject to errors, omissions, change of price, rental or other conditions, prior sale, lease or financing, or withdrawal without notice and to any special conditions imposed by our principal.

ALPINE INDUSTRIAL PARK

#### **ALPINE INDUSTRIAL PARK - SITE PLAN**



ALPINE AVE.

#### FLOOR PLAN - 4200 82ND STREET, SUITE D



#### FLOOR PLAN - 4300 82ND STREET, SUITE A

# **SPACE HIGHLIGHTS**

- ±1,820 Square Feet
- Existing Showroom Space
- Ability to Add GL Door
- Glass-Lined Store Front
- End Cap Unit
- Lease Rate: \$0.95, NNN



#### FLOOR PLAN - 4300 82ND STREET, SUITES C-H



### FLOOR PLAN - 4300 82ND STREET, SUITES C-H - HYPOTHETICAL FLOORPLAN



## **SITE AERIAL**