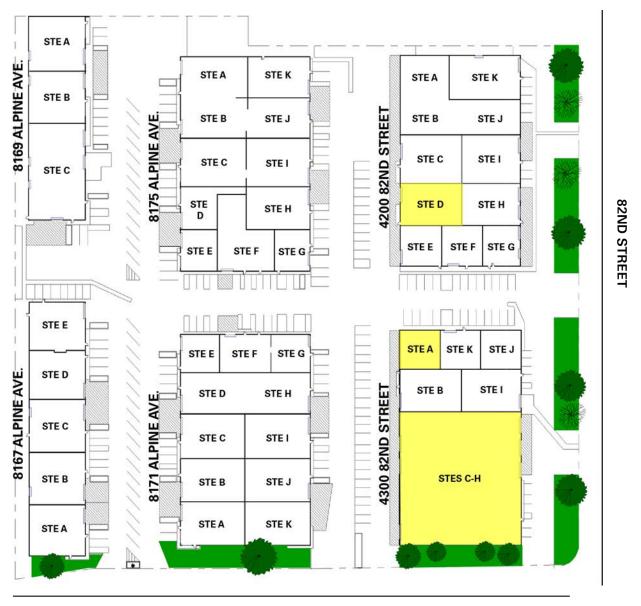

ssion, calculated in accordance with the rates approved by our principal only if such procuring broker executes a brokerage agreement acceptable to us and our principal and the conditions as set forth in the brokerage agreement are fully and unconditionally satisfied. Although all information furnished regarding property for sale, rental, or financing is form sources deemed reliable, such information has not been verified and no express representations ins made nor is any to be implied as to the accuracy thereof and it is submitted subject to errors, omissions, change of price, rental or other conditions, prior sale, lease or financing, or withdrawal without notice and to any special conditions imposed by our principal.

ALPINE INDUSTRIAL PARK

#### **ALPINE INDUSTRIAL PARK - SITE PLAN**



ALPINE AVE.

#### FLOOR PLAN - 4200 82ND STREET, SUITE D



#### FLOOR PLAN - 4300 82ND STREET, SUITE A

# **SPACE HIGHLIGHTS**

- ±1,820 Square Feet
- Existing Showroom Space
- Ability to Add GL Door
- Glass-Lined Store Front
- End Cap Unit
- Lease Rate: \$0.95, NNN



#### FLOOR PLAN - 4300 82ND STREET, SUITES C-H



### FLOOR PLAN - 4300 82ND STREET, SUITES C-H - HYPOTHETICAL FLOORPLAN



## **SITE AERIAL**