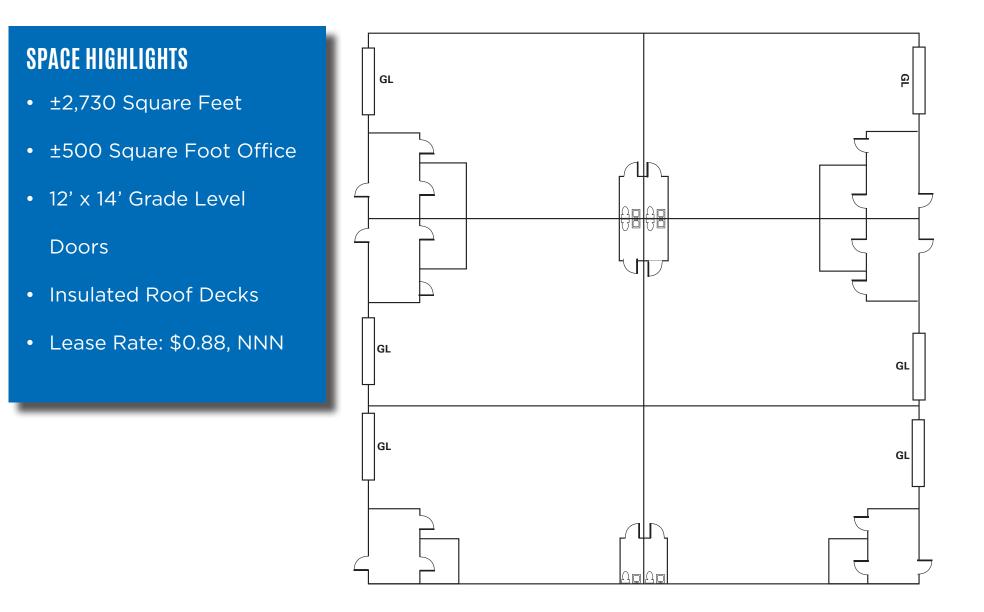

#### FLOOR PLAN - 4300 82ND STREET, SUITES C-H

### FLOOR PLAN - 4300 82ND STREET, SUITES C-H - HYPOTHETICAL FLOORPLAN