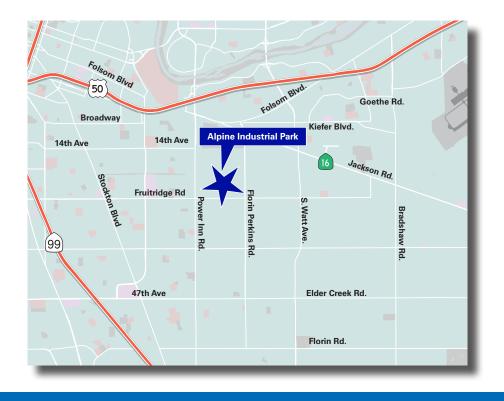

# ALPINE INDUSTRIAL PARK 8167-8175 Alpine Avenue | 4200-4300 82ND STREET SACRAMENTO, CA

# A PROPERTY OWNED BY: RISING

±1,820 - ±16,380 SF AVAILABLE



TYLER HOWELL / Associate 916.569.2366 // tyler.howell@nmrk.com CA RE License #02100245

STTI ALPINE

ALPINE AVE

8175 ALPINE

4300 82110

4200 82110

MIKE SMITH / Director 916.569.2352 // mike.smith@nmrk.com CA RE License #01504428 22-0122 • 03/22

# **PROPERTY HIGHLIGHTS**

- » M-1 Zoning
- » 16' 18' Clear Heights
- » Excellent Access to Highway 50
- » Sprinklered
- » Insulated Roof Decks
- » Access to Common Area Loading Dock
- » Building Signage Available
- » Ample Parking
- » Project Size ±147,687 SF





The distributor of this communication is performing acts for which a real estate license is required. Procuring broker shall only be entitled to a commission, calculated in accordance with the rates approved by our principal only if such procuring broker executes a brokerage agreement acceptable to us and our principal and the conditions as set forth in the brokerage agreement are fully and unconditionally satisfied. Although all information furnished regarding property for sale, rental, or financing is form sources deemed reliable, such information has not been verified and no express representations ins made nor is any to be implied as to the accuracy thereof and it is submitted subject to errors, omissions, change of price, rental or other conditions, prior sale, lease or financing,